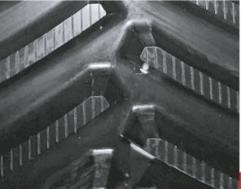

## **One-Step Vulcanization** All TankTuff tracks are vulcanized

All TankTuff tracks are vulcanized with our one-step process. This ensures that there is no weak point where the tread bars and drive lugs bond to the track.

### **Stronger Tread Bars** Our specially designed tread-bars,

Our specially designed tread-bars, natural rubber compounds and one-step vulcanization process results in the strongest and most durable tread bars available.

# **Reinforced Drive Lugs**

The combination of the one-step process and our armor strengthened lug system ensures your tread lugs do not tear and are less prone to wear than the competition.

### Premium Natural Rubber Compounds

TankTuff uses only premium quality materials and solutions resulting in a rubber track with significant durability.

#### Strongest Cable System

Up to 6.5mm High Tensile Main Cable, four additional steel cable layers plus two additional fabric layers enables TankTuff to achieve remarkable strength.

#### Specially Designed Tread Bars

Our tread bars are designed to increase traction and clean out while reducing ground disturbance and vibration.

Our TankTuff Mid-Rollers are now available for a wide range of machines.