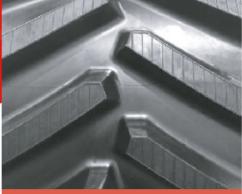

### **Stronger Tread Bars** Our specially designed tread-bars,

Our specially designed tread-bars, natural rubber compounds and one-step vulcanization process results in the strongest and most durable tread bars available.

# **Reinforced Drive Lugs**

The combination of the one-step process and our armor strengthened lug system ensures your tread lugs do not tear and are less prone to wear than the competition.

#### Specially Designed Tread Bars

Our tread bars are designed to increase traction and clean out while reducing ground disturbance and vibration.

Our TankTuff Mid-Rollers are now available for a wide range of machines.