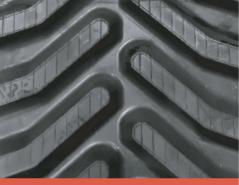

### **Stronger Tread Bars** Our specially designed tread-bars,

Our specially designed tread-bars, natural rubber compounds and one-step vulcanization process results in the strongest and most durable tread bars available.

# **Reinforced Drive Lugs**

The combination of the one-step process and our armor strengthened lug system ensures your tread lugs do not tear and are less prone to wear than the competition.

#### Specially Designed Tread Bars

Our tread bars are designed to increase traction and clean out while reducing ground disturbance and vibration.

Our TankTuff Mid-Rollers are now available for a wide range of machines.