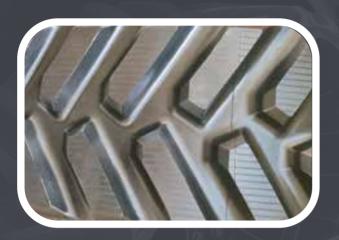

## Specially Designed Tread Bars

Our tread bars are designed to increase traction and clean out while reducing ground disturbance and vibration.

Our TankTuff Mid-Rollers are now available for a wide range of machines.

**Stronger Tread Bars**Our specially designed tread-bars, natural rubber compounds and one-step vulcanization process results in the strongest and most durable tread bars available.

### **Reinforced Drive Lugs**

The combination of the one-step process and our strengthened lug system ensures your tread lugs do not tear and are less prone to wear than the competition.