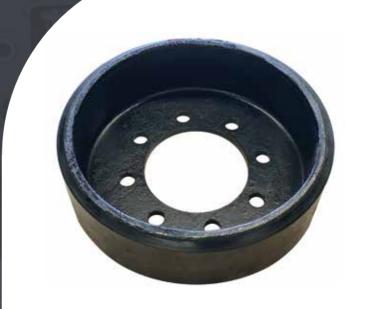

## Specially Designed Tread Bars

Our tread bars are designed to increase traction and clean out while reducing ground disturbance and vibration.

Our TankTuff Mid-Rollers are now available for a wide range of machines.

- New Mid-Rollers
- · No Core Exchange
- Injection Molded
- · Heat Resistant
- Natural Rubber
- Extend Track Life