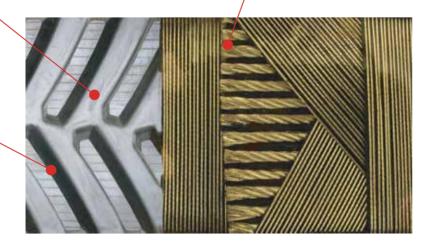

**Stronger Tread Bars**Our specially designed tread-bars, natural rubber compounds and one-step vulcanization process results in the strongest and most durable tread bars available.

### **Reinforced Drive Lugs**

The combination of the one-step process and our strengthened lug system ensures your tread lugs do not tear and are less prone to wear than the competition.

### Strongest Cable System

Up to 6.5mm High Tensile Main Cable, four additional steel cable layers plus two additional fabric layers enables TankTuff to achieve remarkable strength.

## Specially Designed Tread Bars

Our tread bars are designed to increase traction and clean out while reducing ground disturbance and vibration.

Our TankTuff Mid-Rollers are now available for a wide range of machines.